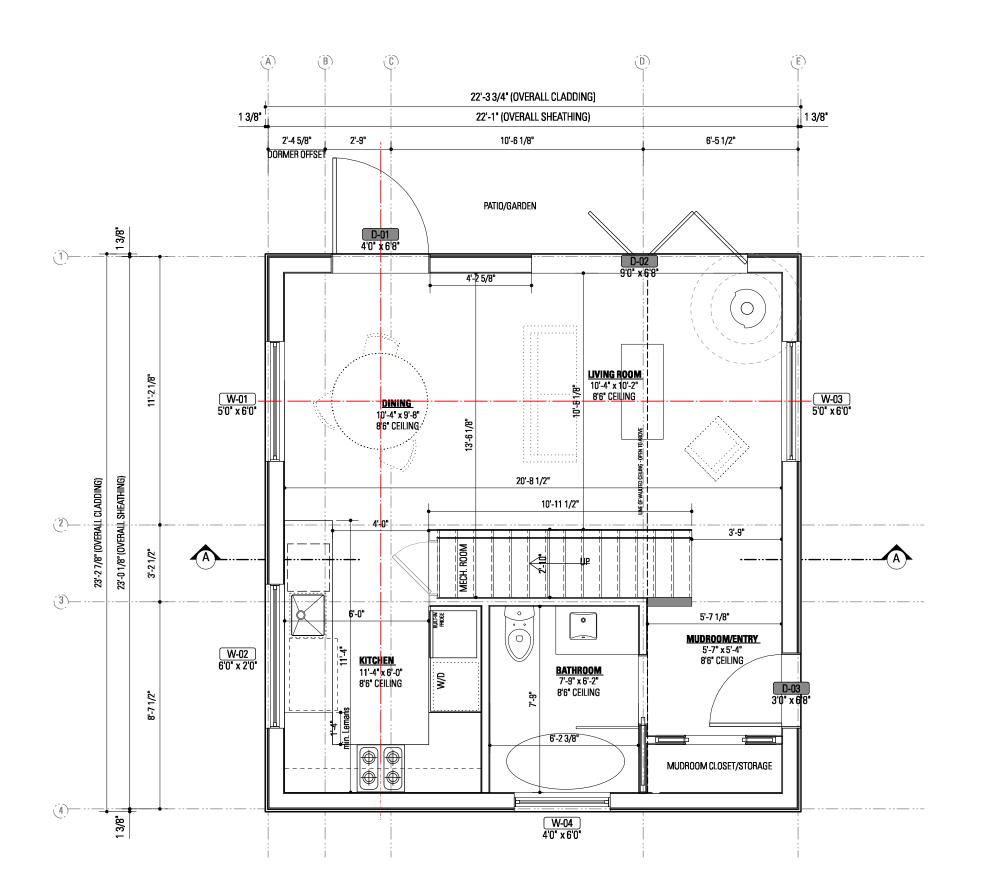

#### Main Floor Plan

SCALE 1/4" = 1'-0"

DRAWN BY CHECKED BY

SC

ISSUED FOR

SEPT REV.

ISSUE DATE DESCRIPTION

DATE