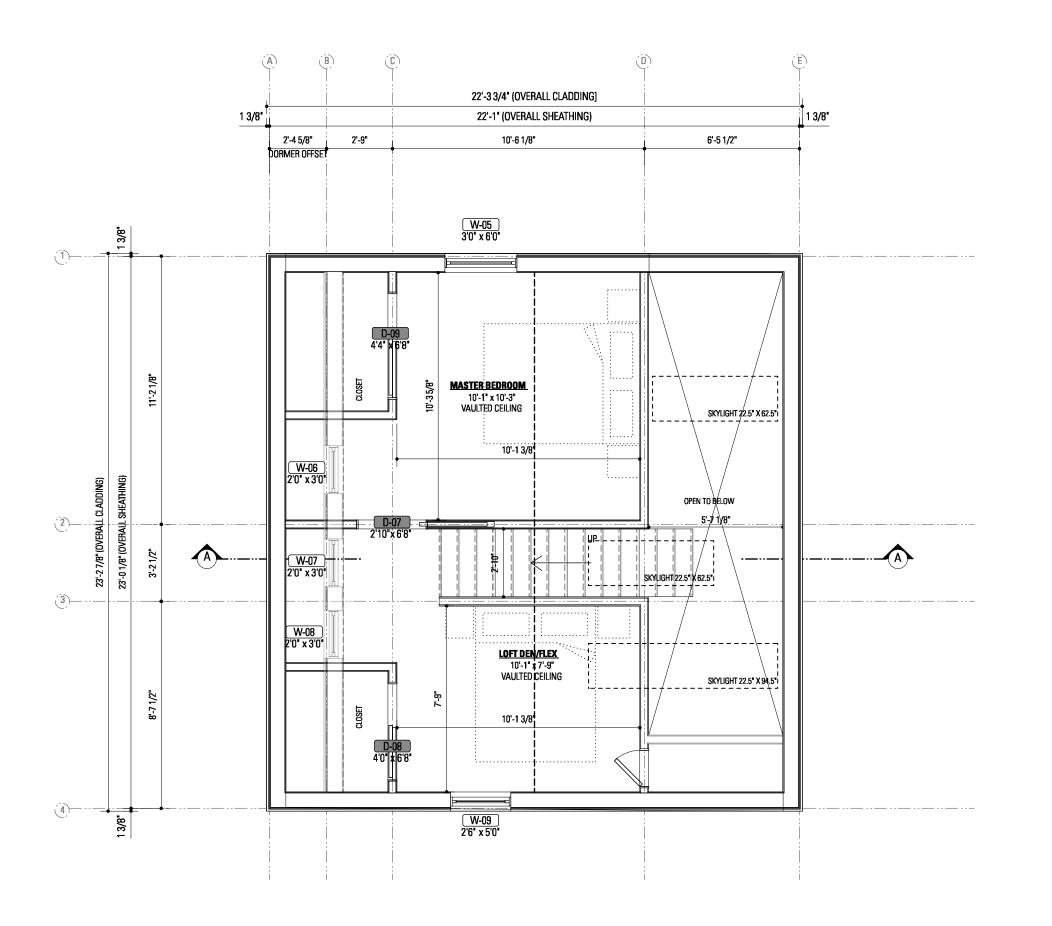

## Upper Floor Plan

SCALE

1/4" = 1'-0"

CHECKED BY

DATE

DRAWN BY

ISSUED FOR

SEPT REV. 2019-09-24