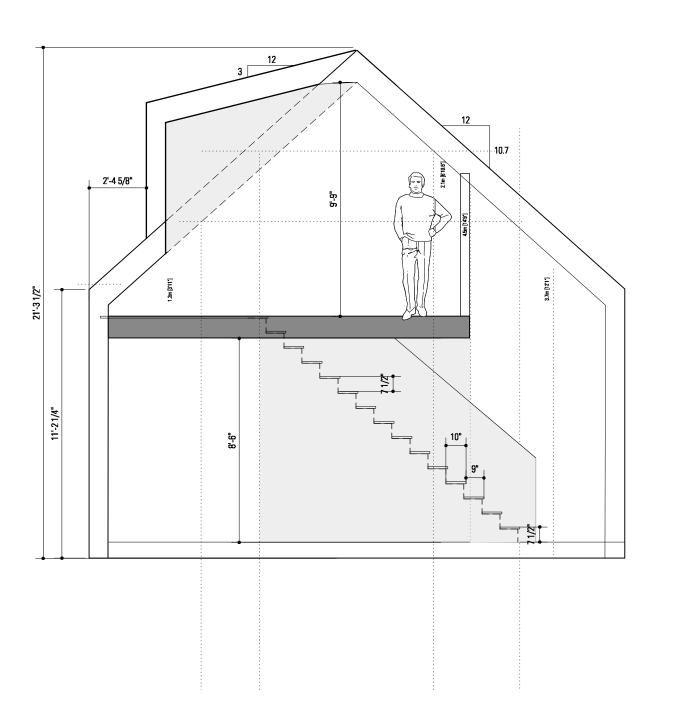

# Concept Section

SCALE 1/4" = 1'-0"

CHECKED BY

DATE

DESCRIPTION

2019-06-10

2019-08-07

ISSUED FOR SEPT REV.