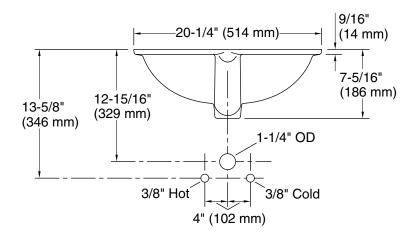

#### **Technical Information**

All product dimensions are nominal. Installation: **Under-mount** 

Length: 17-5/8" (448 mm) Bowl area:

> Width: 13-1/8" (334 mm) Bowl depth: 5-5/16" (135 mm) Water depth: 3-5/8" (93 mm)

1-3/4" (44 mm) Drain hole:

Under-mount, 1281904-7, required, not Template:

included