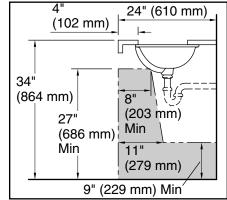

# Caxton® Rectangle

**Under-mount Bathroom Sink** K-20000

**Recommended ADA Installation** 

ADA, CSA B651 compliant when installed to the specific requirements of these regulations.