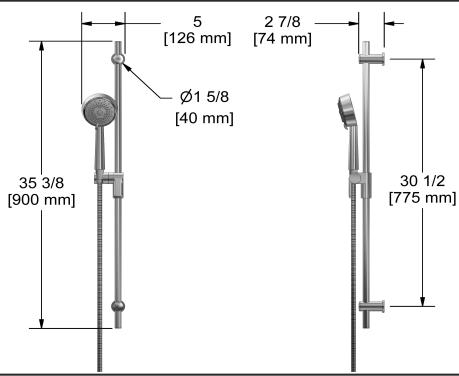

Hand shower rail **1010** 

## **Descriptions**

- Ø19 mm (¾") slide bar
- 10, 4-jet hand shower with pause
- Scale-free
- 150 cm (59") double interlock flexible hose, swivel and 2 check valves
- Easy-Glide left cursor