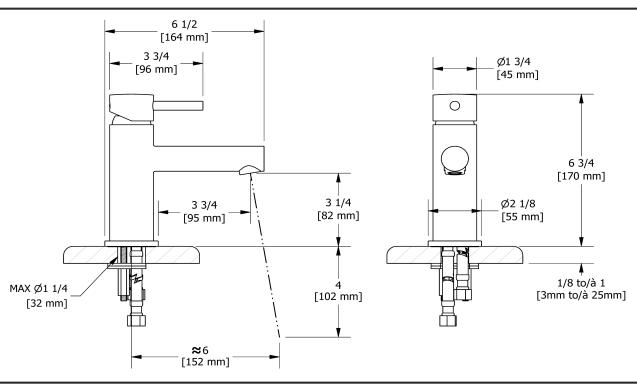

# **Descriptions**

- 3/8" speedway compression
- Ceramic cartridge
- Push drain