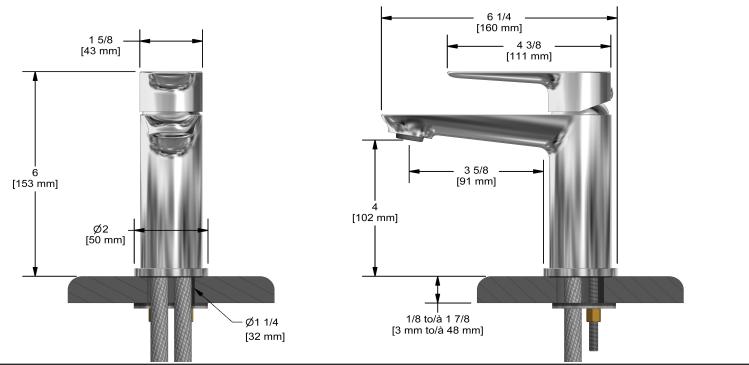

# Single hole lavatory faucet **DJS01**

### **Descriptions**

- Ceramic cartridge
- Push drain
  - 3/8" speedway compression