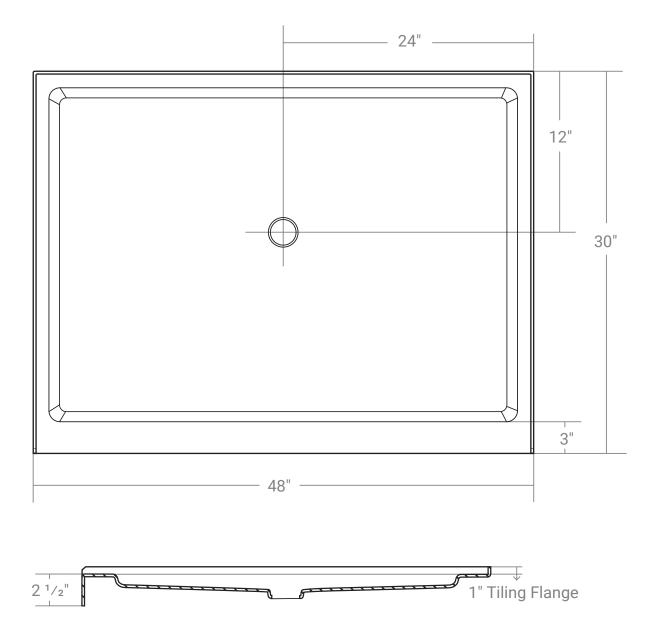

## 48" x 30"

Product # 63212

Single Threshold | Minimalist

## **Design Features**

- Standard 3 3/8" shower drain opening
- Shower base trimmed to fit 48" x 30" rough opening
- integral 1" tiling flange for easy installation

Acritec Industries Corp.

27049 Gloucester Way Langley, B.C. V4W 3Y3

## Important

\*While we strive to provide accurate measurements for our customers, sometimes mistakes happen. Our goal is to help things run smoothly from shipment to installation, so if you notice any errors in our spec sheets, please let us know.

Our products are handmade & hand finished so you can expect a tolerance of  $\pm$  ¼" on all measurements. We strongly recommend waiting until your ordered product is on-site before attempting any rough-in carpentry or plumbing.

If you want to verify any of our measurements, please feel free to call or email us.

\*Drawings are not to scale